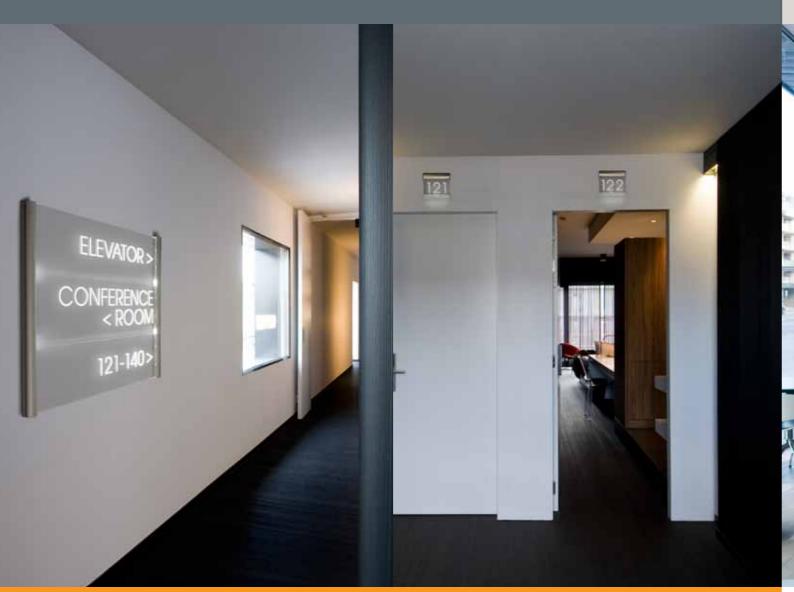

SOLED consists of a set of rounded, curved and squared aluminium profiles which are easy to combine in one design. Possible setups are suspended, wall mounted, projected or flag mounted signs, directories and table stands.

### **ARCHITECTURAL DESIGN**

elegant, compact, slim line

HIGH QUALITY PROFILES rounded, curved and squared silver anodised or mill finished profiles

### **EASY TO INSTALL**

LED strips attached on a base profile with double sided tape