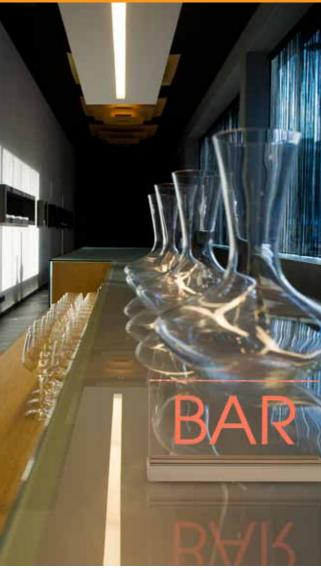

SOLED consists of a set of rounded, curved and squared aluminium profiles which are easy to combine in one design. Possible setups are suspended, wall mounted, projected or flag mounted signs, directories and table stands.