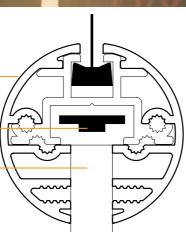

### **EASY TO INSTALL**

LED strips attached on a base profile with double sided tape

#### FLEXIBILITY \_

suitable for light guided panels (in glass or acrylic) with a thickness between 8 and 12 mm thanks to the intelligent design with changing screw functions (in function of the thickness of the panel)