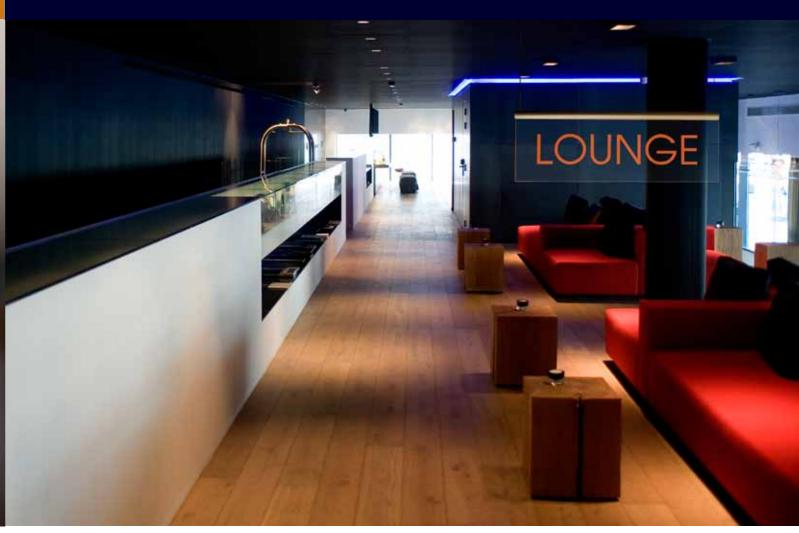

SOLED consists of a set of rounded, curved and squared aluminium profiles which are easy to combine in one design. Possible setups are suspended, wall mounted, projected or flag mounted signs, directories and table stands.