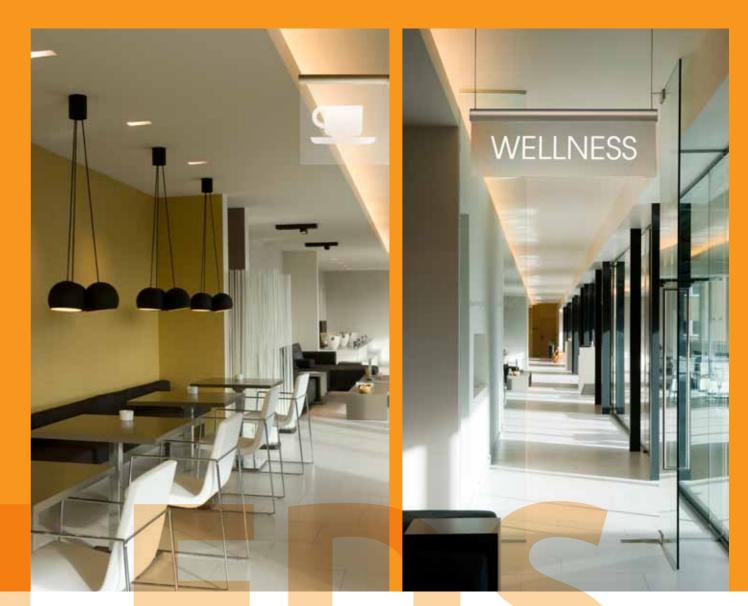

SOLED consists of a set of rounded, curved and squared aluminium profiles which are easy to combine in one design. Possible setups are suspended, wall mounted, projected or flag mounted signs, directories and table stands.