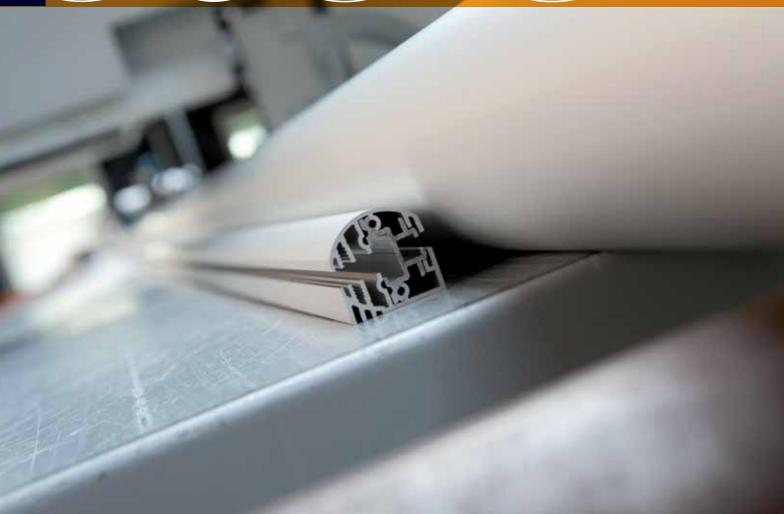

SOLED consists of a set of rounded, curved and squared aluminium profiles which are easy to combine in one design. Possible setups are suspended, wall mounted, projected or flag mounted signs, directories and table stands.

### **ARCHITECTURAL DESIGN**

elegant, compact, slim line

HIGH QUALITY PROFILES rounded, curved and squared silver anodised or mill finished profiles

#### FLEXIBILITY \_

suitable for light guided panels (in glass or acrylic) with a thickness between 8 and 12 mm thanks to the intelligent design with changing screw functions (in function of the thickness of the panel)