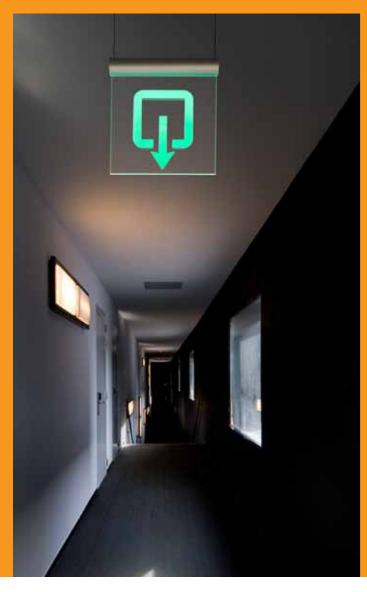

SOLED consists of a set of rounded, curved and squared aluminium profiles which are easy to combine in one design. Possible setups are suspended, wall mounted, projected or flag mounted signs, directories and table stands.

### **ARCHITECTURAL DESIGN**

elegant, compact, slim line

HIGH QUALITY PROFILES rounded, curved and squared silver anodised or mill finished profiles