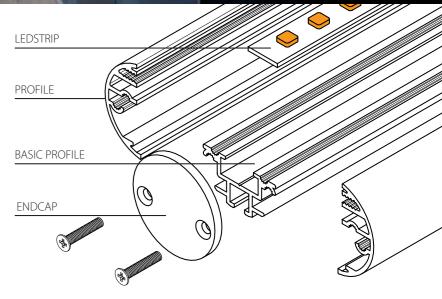

### **EASY TO INSTALL**

LED strips attached on a base profile with double sided tape

#### FLEXIBILITY \_

suitable for light guided panels (in glass or acrylic) with a thickness between 8 and 12 mm thanks to the intelligent design with changing screw functions (in function of the thickness of the panel)