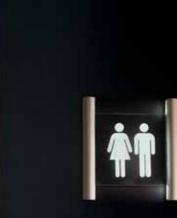

SOLED consists of a set of rounded, curved and squared aluminium profiles which are easy to combine in one design. Possible setups are suspended, wall mounted, projected or flag mounted signs, directories and table stands.

### **ARCHITECTURAL DESIGN**

elegant, compact, slim line

HIGH QUALITY PROFILES rounded, curved and squared silver anodised or mill finished profiles