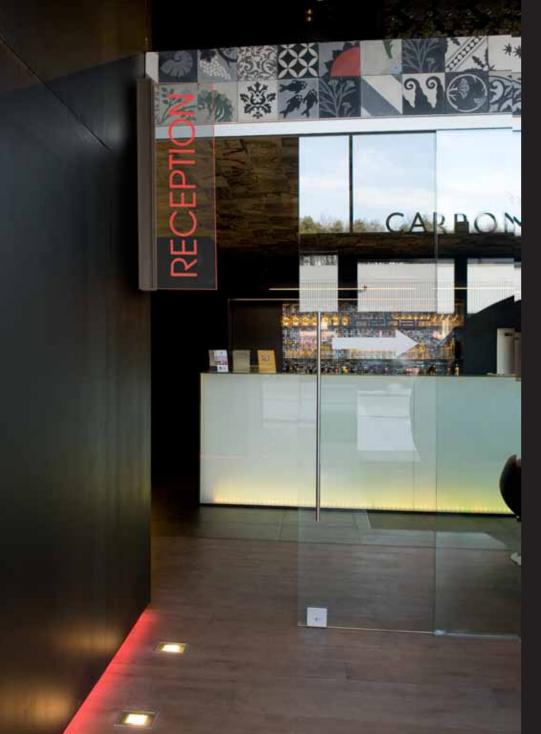

SOLED consists of a set of rounded, curved and squared aluminium profiles which are easy to combine in one design. Possible setups are suspended, wall mounted, projected or flag mounted signs, directories and table stands.