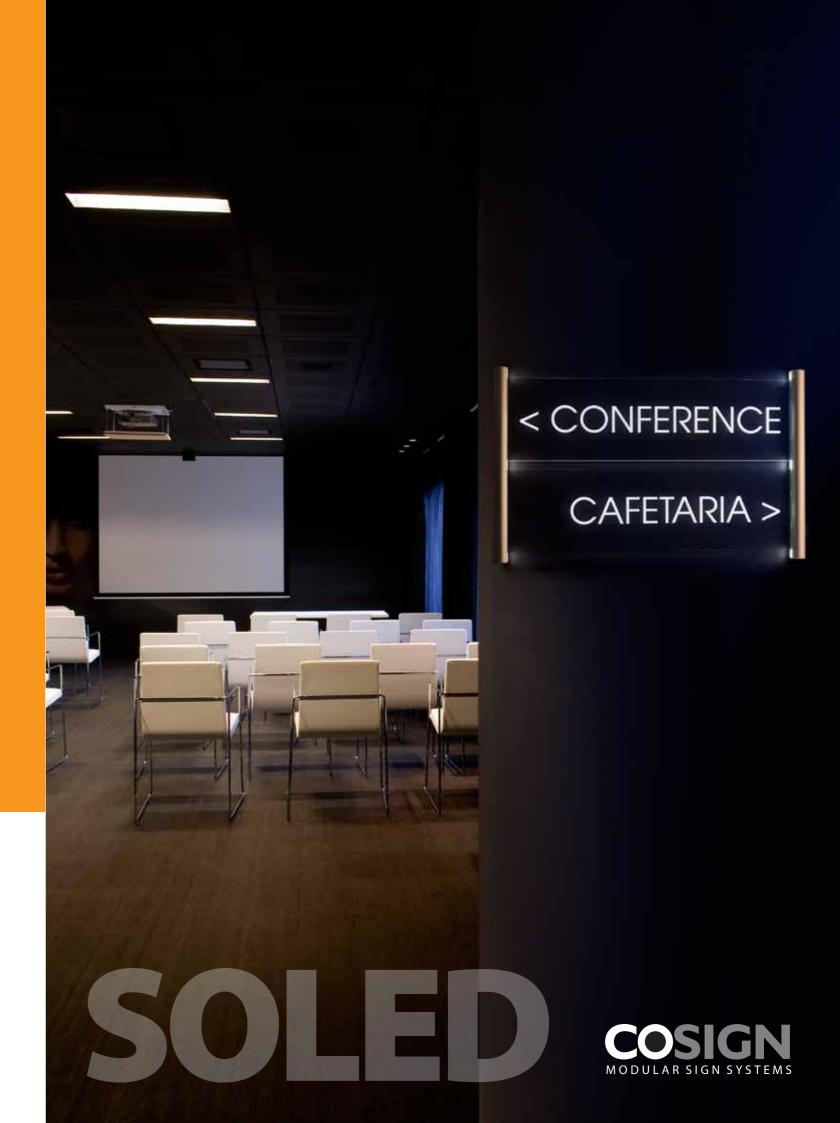

SOLED consists of a set of rounded, curved and squared aluminium profiles which are easy to combine in one design. Possible setups are suspended, wall mounted, projected or flag mounted signs, directories and table stands.

### **ARCHITECTURAL DESIGN**

elegant, compact, slim line

HIGH QUALITY PROFILES rounded, curved and squared silver anodised or mill finished profiles